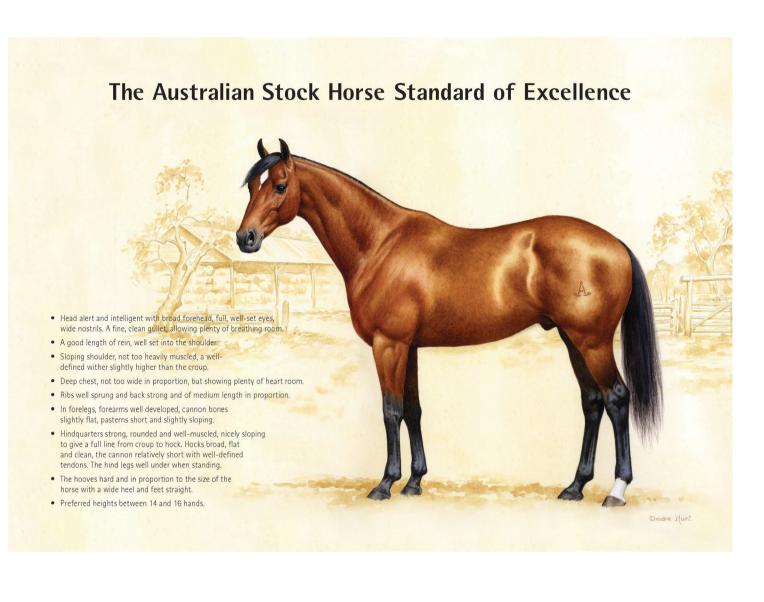

|
| TOTAL SCORE                  | 100                     | /100             |
| Competitor Name              |                         |                  |
| Horse Name/No.               |                         |                  |
|                              |                         |                  |

## **CONFORMATION/ TEMPERAMENT / MOVEMENT**

| POOR | SATISFACTORY | EXCELLENT |
|------|--------------|-----------|
| 0    | 5            | 10        |

## **TYPE**

| OFF -TYPE | INSUFFICIENT | GOOD | VERY GOOD | EXCELLENT |
|-----------|--------------|------|-----------|-----------|
| 0         | 10           | 20   | 30 → 4    | 0         |

## **PRESENTATION**

| POOR |       |   | EXCELLENT |
|------|-------|---|-----------|
| 1    | <br>2 | 1 |           |