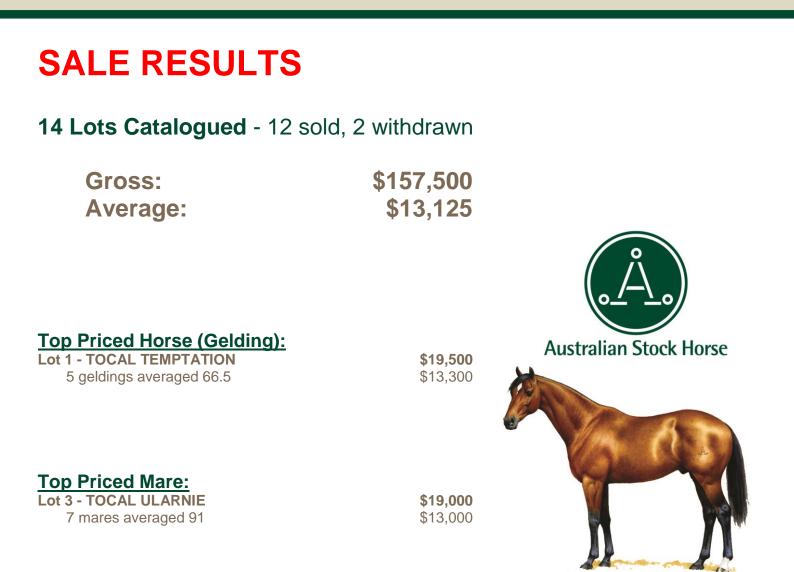

### **TOCAL TEMPTATION**

Yes

C2-253165 Second Cross Reg No: Foaled: 01/10/2019 GELDING Age: Colour: CHESTNUT 4 Vendor: NSW DPI - Tocal College GST Rea: **Tocal College PATERSON NSW 2421 ELLIOTTS CREEK CADET - FS HSH** DOGWOOD COMET - IS HSH DOGWOOD MADAM - IM HSH Sire: HAZELWOOD CONMAN - IS HSH 152613 WARRENBRI ROMEO - IS HSH HAZELWOOD ROMANCE - IM HSH **CARDONIS BREEZE - FM HSH** lenas telesis 02 teles again 02 peppy la pu 01 TOCAL OLARA C1-243161 Dam: **ARUNDLE DOMINATE - HSH** TOCAL BOBBYSOX - HSH TOCAL UDANA - HSH **Remarks:** TOCAL TEMPTATION completed the Tocal College Foundation Training

TOCAL TEMPTATION completed the Tocal College Foundation Training Program and is by the legendary sire in HAZELWOOD CONMAN. This gelding is the second progeny offered for sale out of TOCAL OLARA, who is sired by Teles Again and out of one of Tocal Colleges best producing broodmare in TOCAL BOBBYSOX. TOCAL BOBBYSOX is dam of TOCAL HOBBY top priced gelding in 2011, TOCAL KLASSIC CHIC second top priced mare 2013, TOCAL MAGIC top priced horse 2015 and TOCAL TOP SECRET top priced gelding 2022. Height measured on 26/9/23: 14.2.5hh.

Purchaser .....\$ 19,500

### **TOCAL ULARNIE**

257078 Stud Book Reg No: Foaled: 03/11/2020 MARE Age: CHESTNUT 3 Colour: Vendor: NSW DPI - Tocal College GST Rea: Yes Tocal College PATERSON NSW 2421 **DOCS SPINIFEX - IS** CONDUCTOR CEDAR DOWNS ANNA Sire: PEELVALE MAESTRO 195660 **RED OAK** OAKS ALPINE WAY TERLINGS ALPINE II PALMERS NAVAHO - HSH PALMERS PARABLE - HSH MONKEY CREEK FABLE - HSH Dam: **TOCAL PIA 242891** SPIN TO WIN TOCAL HIGHLIGHT TOCAL SWEETIE - HSH **Remarks:** TOCAL ULARNIE completed the Tocal College Foundation Training Program and is by Tocal College resident sire, PEELVALE MAESTRO (CONDUCTOR / OAKS ALPINE WAY). This mare is the 2nd progeny to be offered out of TOCAL PIA, who is sired by open campdrafter, PALMERS PARABLE. TOCAL ULARNIE carries the bloodlines of PALMERS NAVAHO, MONKEY CREEK FABLE, DOCS SPINIFEX and AWARD, Height measured 26/9/23: 14.2hh. Purchaser ......\$ 19,000 Lot **TOCAL UTOPIA** 257092 Stud Book Reg No: Foaled: 31/08/2020 MARE Age: Colour: CHESTNUT 3 Yes