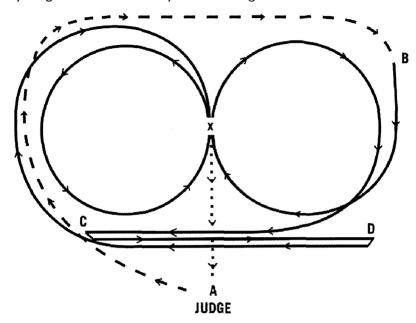

|       |                                                                                       | Possible<br>Points | Judge's<br>Marks |
|-------|---------------------------------------------------------------------------------------|--------------------|------------------|
| 1     | Type, Presentation and Overall Impression                                             | 10                 |                  |
| 2     | Trot away from judge to top LH corner and continue at trot along the top of the area. | 10                 |                  |
| 3     | At B canter circle right lead to X and simple change through the trot.                | 10                 |                  |
| 4     | Canter circle left to X                                                               | 10                 |                  |
| 5     | Simple change through the trot.                                                       | 10                 |                  |
| 6     | Canter 3 / 4 circle right and continue onto C.                                        | 10                 |                  |
| 7     | -Stop at C and roll back left                                                         | 10                 |                  |
| 8     | Canter to D, stop and roll back to right                                              | 10                 |                  |
| 9     | Continue at canter right lead to X.                                                   | 10                 |                  |
| 10    | At X walk to Judge on a light rein                                                    | 10                 |                  |
| Total |                                                                                       | 100                |                  |