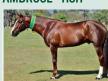

#### FAIRWAY AMBROSE - HSH

ASH Reg: 188252 DOB: 10/09/08 15.3hh Sire: DANGARS FLAT KATANGA - HSH Dam: WELLSDALE HOLLY

Service Fee: \$880 + Vet/agist

Supreme Led horse, Champion Ridden, Open Challenge and Utility winner, placed in campdrafts. Progeny excelling in show ring.

Peter & Joanne Cutler, Scone NSW M: 0421 605 366 or 0428 108 284 W: www.fairwaystockhorses.com