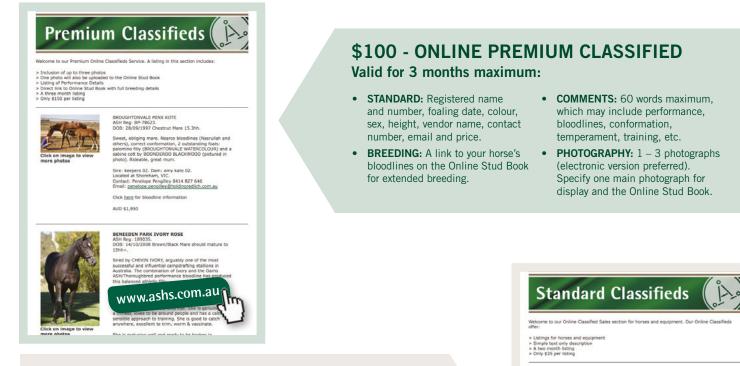

## \$35 - ONLINE STANDARD CLASSIFIED Valid for 2 months maximum:

- **STANDARD:** Registered name and number, age, colour, sex, height, sire and dam names, vendor name, contact number, email and price.
- COMMENTS: 30 words maximum, which may include performance,

bloodlines, conformation, temperament, training, etc.

• NO photograph or link to the Online Stud Book.

## \$35 - JOURNAL CLASSIFIED Next available edition of ASH Journal and includes:

- STANDARD: Registered name and number, age, colour, sex, height, sire and dam names, vendor name, contact number, email and price.
- **COMMENTS:** 30 words maximum, which may include performance,

bloodlines, conformation, temperament, training, etc. If purchasing a Premium and Journal Classified on the one booking form, 60 words will be included in the ASH Journal. NO photograph.

Amended: 01/09/2017

## www.ashs.com.au

If you are booking a Online Premium Classified please note that you can include up to 3 photos to be included in a gallery as part of your listing. Photos should be emailed to journal@ashs.com.au and must be easy to match up to this booking form if sent separately. Alternatively you can post photos to the postal address below. Please indicate 1 photo that you would like to use as the main photo.