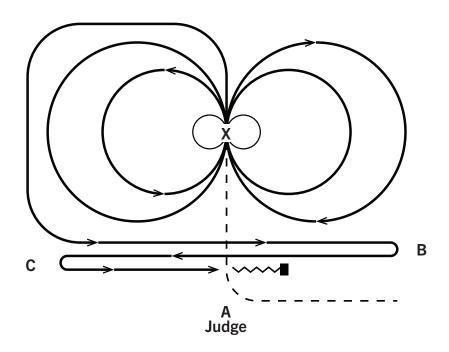

# **CHALLENGE 1 - CP1**

 Event
 Class

 Horse
 Rider

|    |                                                                                | Possible<br>Points | Judge's<br>Marks |
|----|--------------------------------------------------------------------------------|--------------------|------------------|
| 1  | Enter arena acknowledge judge. Proceed at a working trot to X and stop.        | 10                 |                  |
| 2  | At X perform a 360° spin to the right.                                         | 10                 |                  |
| 3  | A X perform a 360° spin to the left.                                           | 10                 |                  |
| 4  | Canter small slow circle left at X proceed to canter large fast circle left.   | 10                 |                  |
| 5  | Flying change at X.                                                            | 10                 |                  |
| 6  | Canter large fast circle right at X proceed to canter small slow circle right. | 10                 |                  |
| 7  | At X simple change.                                                            | 10                 |                  |
| 8  | Continue left at a fast canter to B, At B stop rollback right.                 | 10                 |                  |
| 9  | Canter to C, at C stop rollback left.                                          | 10                 |                  |
| 10 | Canter past A stop/settle, back up 3m.                                         | 10                 |                  |
|    | Total                                                                          | 100                |                  |