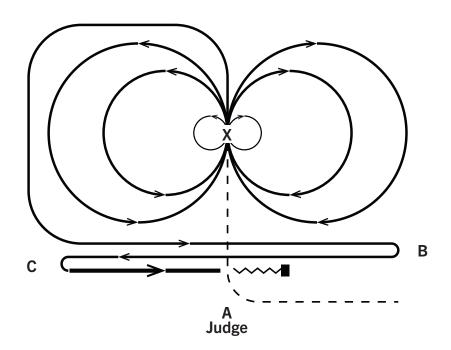

# **CHALLENGE 2 - CP2**

|    |                                                                                       | Possible<br>Points | Judge's<br>Marks |
|----|---------------------------------------------------------------------------------------|--------------------|------------------|
| 1  | Enter arena acknowledge judge. Proceed at a working trot to X and stop.               | 10                 |                  |
| 2  | At X perform two 360° spins to the right.                                             | 10                 |                  |
| 3  | At X perform two 360° spins to the left.                                              | 10                 |                  |
| 4  | Canter small slow circle left at X proceed to canter large fast circle left.          | 10                 |                  |
| 5  | Flying change at X.                                                                   | 10                 |                  |
| 6  | Canter large fast circle right at X proceed to canter small slow circle right.        | 10                 |                  |
| 7  | Flying change at X.                                                                   | 10                 |                  |
| 8  | Continue left at a fast canter to B, At B stop with out hesitation haunch turn right. | 10                 |                  |
| 9  | Canter to C, at C stop with out hesitation haunch turn left.                          | 10                 |                  |
| 10 | Canter past B stop/settle back up 3m.                                                 | 10                 |                  |
|    | Total                                                                                 | 100                |                  |